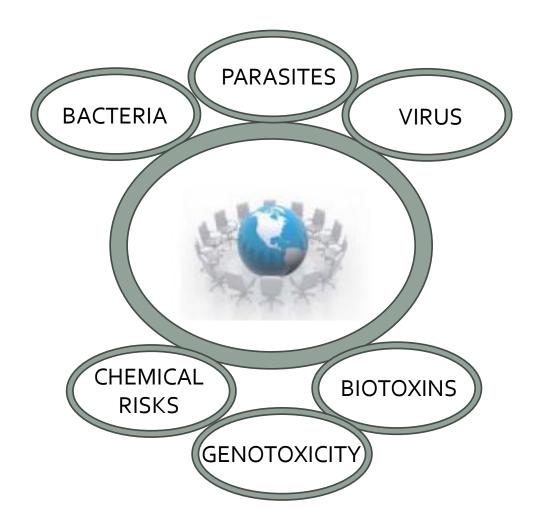

## Mission

Identification of the **emerging risks in food safety** potentially present in products commercialized in **Galicia** in order to make **recommendations** and design prevention plans.

EFSA, 2010