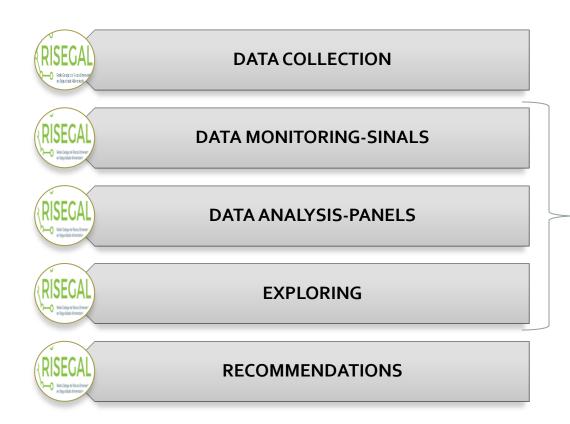

# Membership







MICROBIOLOGY AND FISH PRODUCTS TECHNOLOGY GROUP.



- RESEARCH GROUP.
- FOOD TECHNOLOGY GROUP.



















## Collaborators



### **GALICIA FOOD CLUSTER**

- To analyse markets
- To anticipate trends
- To establish market positioning priorities and strategies





### **GALICIAN PUBLIC HEALTH SURVEILLANCE NETWORK**

To identify and characterize health issues facing the Galician population to make them easier to control by Individual and collective measures.



















# Expert Panel



















## Mission

Identification of the **emerging risks in food safety** potentially present in products commercialized in **Galicia** in order to make **recommendations** and design prevention plans.

















EFSA, 2010













DATA ANALYSIS





# Driving factors

### **CLIMATE CHANGE**



#### **CONSUMPTION HABITS**





#### **MIGRATION**



#### **INCREASING AGEING**



















Collaboration of RISEGAL with the ongoing ERs Nets.



















### **THANKS** for your attention!



https://www.risegal.csic.es/es/redes-sociais-e-webs/

https://www.facebook.com/Red\_Risegal-2018350541757788/

https://twitter.com/RISEGAL1